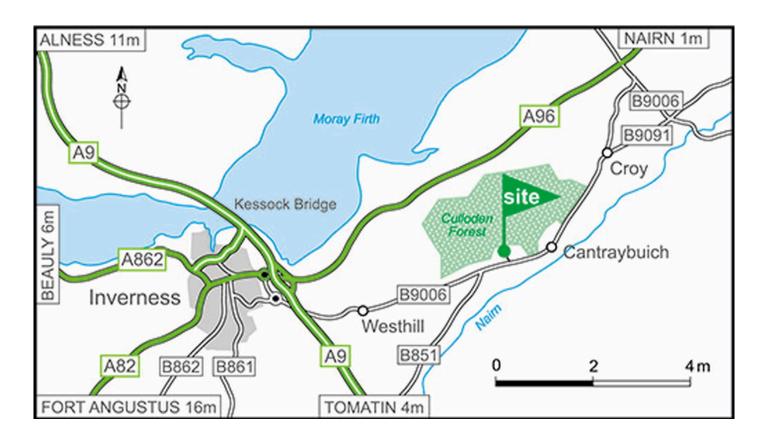

## From southbound on the A9:

- Take the exit signposted Hilton/ Culduthel/ Inshes Retail Park.
- At the roundabout (Inshes Retail Park) take 1st exit signposted Culloden Moor, Croy B9006.
- Follow B9006, 1.5 miles past Culloden Battlefield, through Newlands.
- The site is on the left on the main road.

#### From North on A9:

- 1.75 miles after crossing Kessock Bridge, exit left onto slip road signposted B9006 Culloden/Croy.
- In 200m at T-junction turn right onto B9006. Follow B9006, 1.5 miles past Culloden Battlefield, through Newlands, site is on left on the main road.
- From East on the A96 join the A9 south then take the first exit signposted Culloden and then follow above instructions from the north

# **Location information**

Postcode: IV2 5LA

**GPS:** Lat 57.48601 / Lon -4.05748

OS field ref: NH769459

OS map ref: 27

Handbook map ref: E17